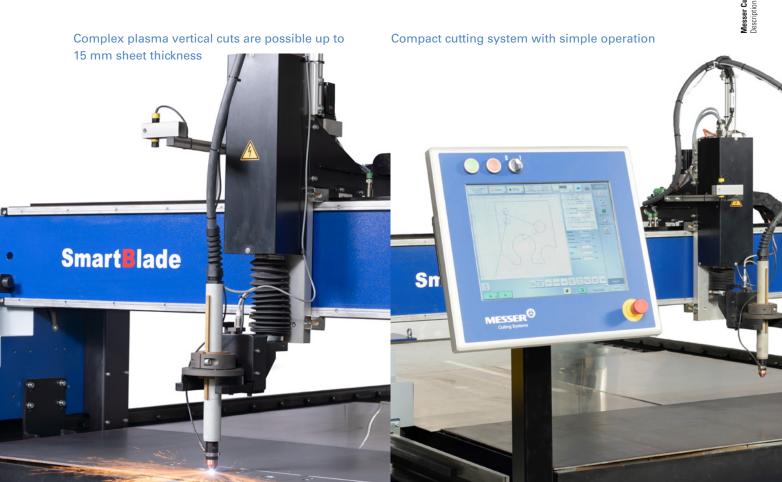

## Your entry into top quality plasma cutting

Our compact plasma cutting machine SmartBlade is the inexpensive entry-level machine for all those who demand the best possible quality even for more complex vertical cuts.

Small, fine and precise, it is designed for use in small workshops with little floor space while offering all the advantages of a fully-fledged plasma cutting machine.

When developing the machine concept, we focused on the operator.

This is why the SmartBlade is extremely easy to handle, ensuring flexible working while obtaining the desired cutting quality for all tasks.

- + Best price-performance ratio
- + High cutting quality for mild steel, stainless steel and aluminium
- + Simple operation with the CNC Global Control
- + Integrated cutting table
- + Maximum working width with minimum space
- + High precision thanks to double-sided longitudinal drives
- + Minimised torch damage due to collision detection and magnetic torch holder