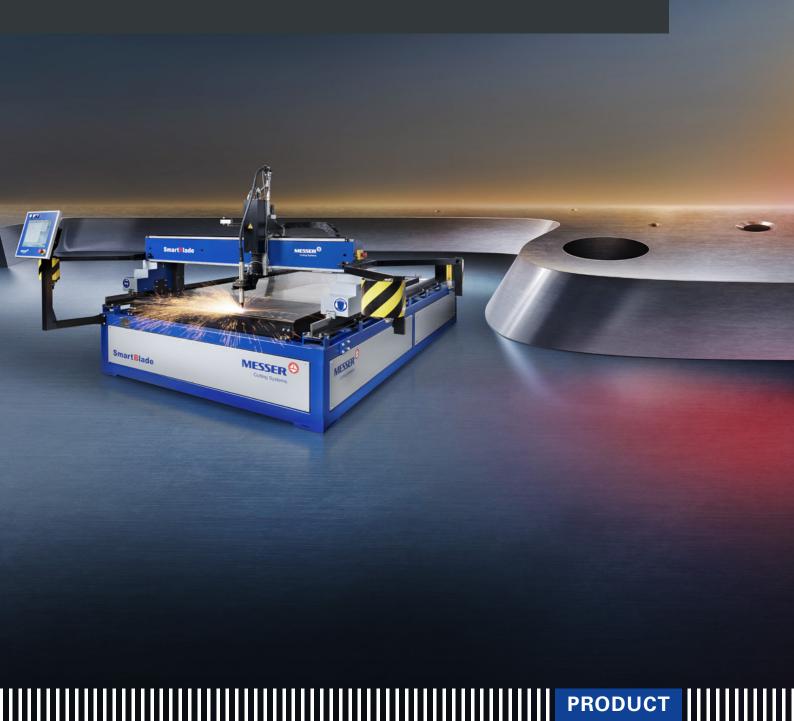

## **SmartBlade**

Small, fine and precise – the compact plasma cutting machine

## Your entry into top quality plasma cutting

Our compact plasma cutting machine SmartBlade is the inexpensive entry-level machine for all those who demand the best possible quality even for more complex vertical cuts.

Small, fine and precise, it is designed for use in small workshops with little floor space while offering all the advantages of a fully-fledged plasma cutting machine.

When developing the machine concept, we focused on the operator.

This is why the SmartBlade is extremely easy to handle, ensuring flexible working while obtaining the desired cutting quality for all tasks.

- + Best price-performance ratio
- + High cutting quality for mild steel, stainless steel and aluminium
- + Simple operation with the CNC Global Control
- + Integrated cutting table
- + Maximum working width with minimum space
- + High precision thanks to double-sided longitudinal drives
- + Minimised torch damage due to collision detection and magnetic torch holder