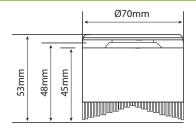

## ECO TLM-AUD-02 >

Code No: LED-TLM-AUD-02

Voltage: 24v Dc --Operating Temperature: -25 to +55 °C
Current: 55mA

Pulsed Tone Rate: 60/80 (time/min)

Output dB: 100 IP Protection: IP65