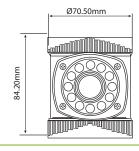

## ECO TLM-AUD-04 >

Code No: LED-TLM-AUD-04
Voltage: 85-275v Ac ~
Operating Temperature: -25 to +55 °C
Current: <55mA

Output dB: 80
IP Protection: IP54