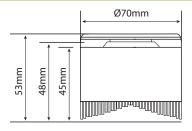

### **Product overview**

These audible modules have been designed for use in conjunction with the Moflash LED-TLM Eco Tower Light Module range. They are a simple fix addition that offers an audible warning signal in addition to the multiple visual ones that the tower offers.