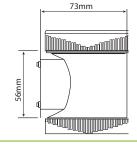

## HIGH OUTPUT TLM-AUD120-04 >

Code No: LED-TLM-AUD120-04

Voltage:  $85-275 \text{ V Ac} \sim$  Operating Temperature:  $-25 \text{ to } +55 \text{ }^{\circ}\text{C}$ 

Current: <20

Output dB: 100-120 selectable

IP Protection: IP65